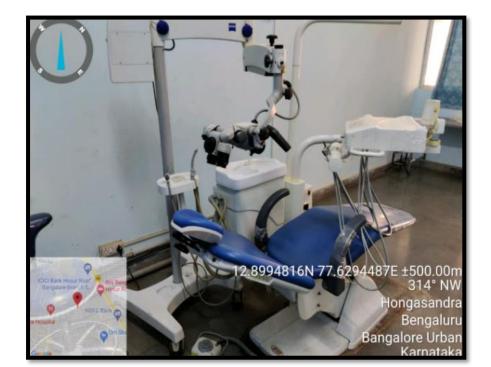

Ph: 080-61754680 Fax: 080 - 61754693E-mail:deandirectortodc@gmail.com Website: www.theoxford.edu

**OPG Unit** 

(Recognized by the Govt. of Karnataka, Affiliated to Rajiv Gandhi University of Health Sciences, Karnataka & Dental Council of India, New Delhi)

Bommanahalli, Hosur Road, Bangalore – 560 068.

**OPG Workstation** 

(Recognized by the Govt. of Karnataka, Affiliated to Rajiv Gandhi University of Health Sciences, Karnataka & Dental Council of India, New Delhi)