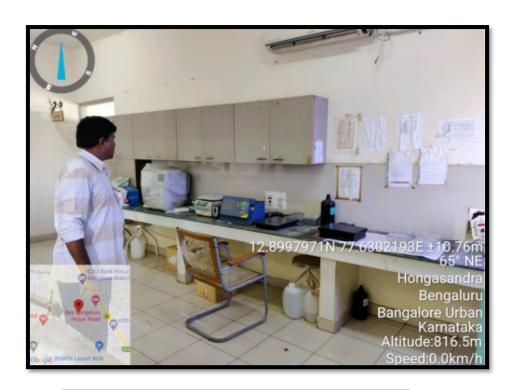

#### **Stereo Microscope**

**Grossing Area** 

(Recognized by the Govt. of Karnataka, Affiliated to Rajiv Gandhi University of Health Sciences, Karnataka & Dental Council of India, New Delhi) Bommanahalli, Hosur Road, Bangalore - 560 068.