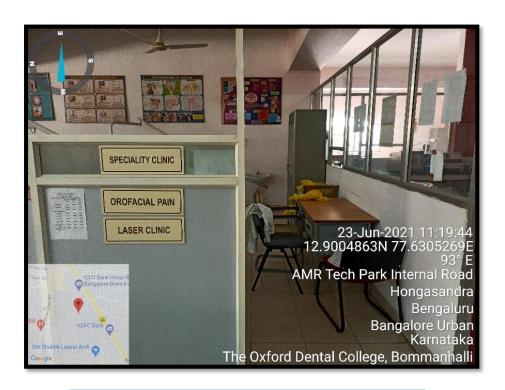

Ph: 080-61754680 Fax: 080 - 61754693E-mail:deandirectortodc@gmail.com Website: www.theoxford.edu

**General Physical Examination Clinic** 

(Recognized by the Govt. of Karnataka, Affiliated to Rajiv Gandhi University of Health Sciences, Karnataka & Recognised by Dental Council of India, New Delhi) Bommanahalli, Hosur Road, Bangalore – 560 068.