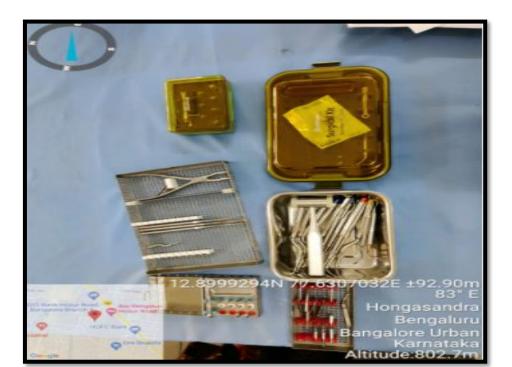

Bommanahalli, Hosur Road, Bangalore – 560 068.

**Surgical Instrument** 

**Grossing Lab** 

(Recognized by the Govt. of Karnataka, Affiliated to Rajiv Gandhi University of Health Sciences, Karnataka & Dental Council of India, New Delhi)

Bommanahalli, Hosur Road, Bangalore – 560 068. Ph: 080-61754680 Fax : 080 – 61754693E-mail:deandirectortodc@gmail.com

Website: www.theoxford.edu

**Surgical Instrument in Implant** 