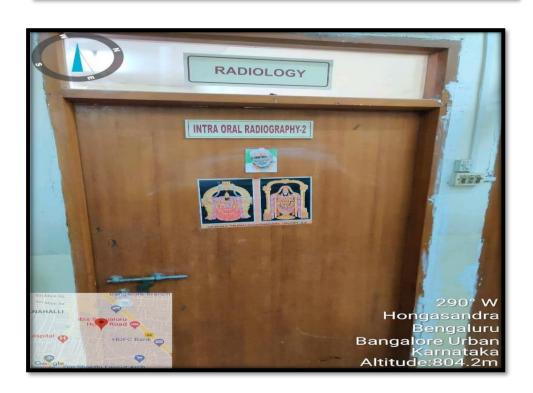

Ph: 080-61754680 Fax: 080 – 61754693E-mail:deandirectortodc@gmail.com Website: www.theoxford.edu

INTRA - ORAL
RADIOGRAPHY -1

DARK ROOM

DARK ROOM

DARK ROOM

Unnamed Road
Hongasandra
Bengaluru
Bangalore Urban
Karnataka

**Intra Oral Radiography** 

(Recognized by the Govt. of Karnataka, Affiliated to Rajiv Gandhi University of Health Sciences, Karnataka & Dental Council of India, New Delhi)

Bommanahalli, Hosur Road, Bangalore – 560 068.