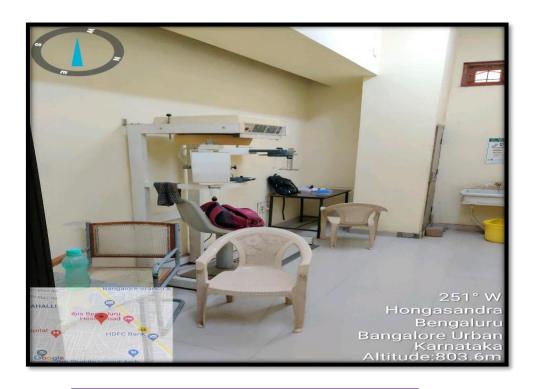

Bommanahalli, Hosur Road, Bangalore – 560 068.

**OPG Workstation** 

(Recognized by the Govt. of Karnataka, Affiliated to Rajiv Gandhi University of Health Sciences, Karnataka & Dental Council of India, New Delhi)

Bommanahalli, Hosur Road, Bangalore - 560 068.

**Skull Radiography Unit** 

(Recognized by the Govt. of Karnataka, Affiliated to Rajiv Gandhi University of Health Sciences, Karnataka & Dental Council of India, New Delhi)