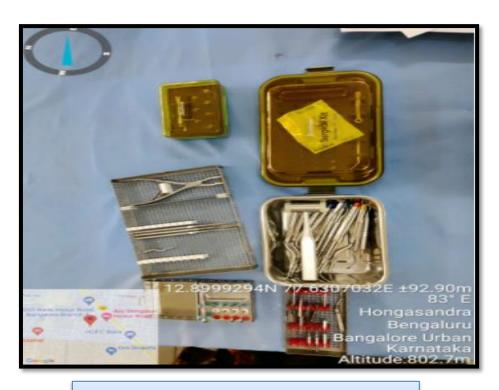

Bommanahalli, Hosur Road, Bangalore – 560 068.

**Surgical Instrument** 

**Grossing Lab** 

(Recognized by the Govt. of Karnataka, Affiliated to Rajiv Gandhi University of Health Sciences, Karnataka & Dental Council of India, New Delhi)