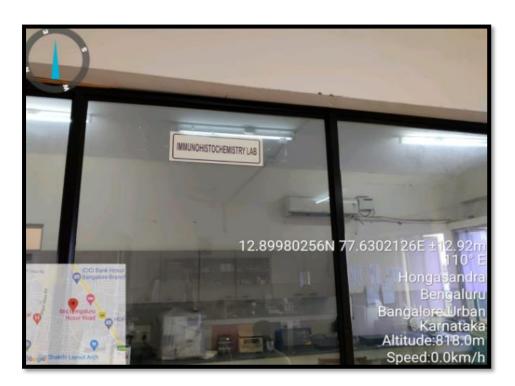

#### **Staining Area**

**Immunohistochemistry Lab** 

Hongasandra Bengaluru

Bangalore Urban Karnataka Altitude:816.5m Speed:0.0km/h

(Recognized by the Govt. of Karnataka, Affiliated to Rajiv Gandhi University of Health Sciences, Karnataka & Delhi)