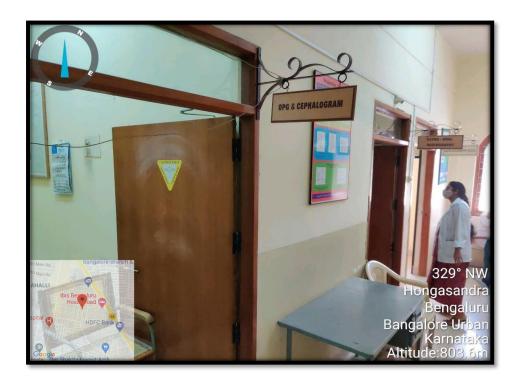

Ph: 080-61754680 Fax: 080 – 61754693E-mail:deandirectortodc@gmail.com Website: www.theoxford.edu

INTRA - ORAL
RADIOGRAPHY -1

DARK ROOM

DARK ROOM

DARK ROOM

Unnamed Road
Hongasandra
Bengaluru
Bangalore Urban
Karnataka

**Intra Oral Radiography** 

(Recognized by the Govt. of Karnataka, Affiliated to Rajiv Gandhi University of Health Sciences, Karnataka & Dental Council of India, New Delhi)

Bommanahalli, Hosur Road, Bangalore – 560 068.